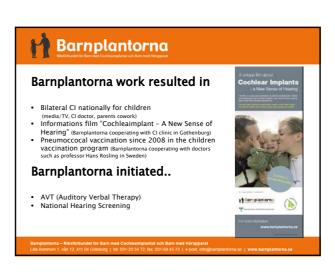

# Team work resulting in bilateral CI for children in Sweden

The decision was a result from a unique cooperationship between inquisitive and determined parents, Barnplantorna and the CI clinic in Stockholm.